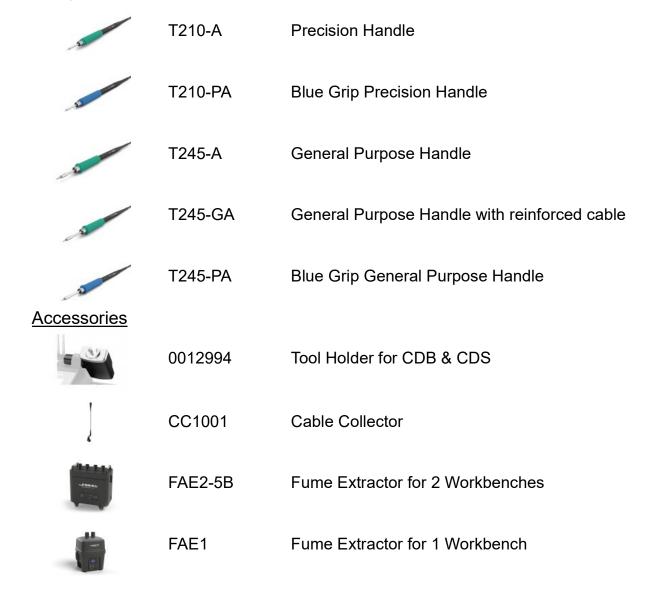

#### PRODUCT COMPOSITION

1 CD Control Unit

1 T245 General Purpose Handle (cartridge not included)

#### **SPECIFICATIONS**

**Selectable Temperature** 90 to 450 °C / 190 to 840 °F

**Peak power** 130 W - 23.5 V

ESD safe Meet ANSI/ESD S20.20-2021

Tip to ground resistance <2 ohms
Tip to ground voltage <2 mV RMS

CONNECTIVITY

USB-B Software PC / Firmware update
FAE Connector FAE Fume Extractor control

**DIMENSIONS AND WEIGHT** 

**Control Unit** 170 x 176 x 145 mm / 2.74 kg.

6.69 x 6.93 x 5.71 in / 6.04 lb.

Package 234 x 258 mm / 3.34 kg.

9.21 x 9.21 x 10.16 in / 7.36 lb.

Copyright © 2022 JBC Soldering S.L. | Legal Notice | Privacy Policy | Terms and Conditions | Cookie policy | RSS Feed | JBC Store | Contact Us

1 / 2 2022. 09. 08. 16:03

## **CONNECTABLES**

### Compatible tools



2 / 2 2022. 09. 08. 16:03