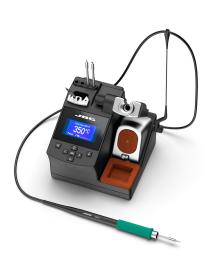

# Soldering

**Product Application Map** 

News

Q

For general electronics application.

It Includes JBC Most Efficient Soldering System offering the best quality and extending tip life up to 5 times.

- Complete Tip Cleaning System, with exclusive fast and safe Cartridge Exchanger.
- · Connectivity:
  - Fume Extractor
  - Datas Download
  - Software Updates
  - Traceability
- T245 General Purspose Handle working with C245 Cartridges

#### PRODUCT COMPOSITION

1 CD Control Unit

1 T245 General Purpose Handle (cartridge not included)

CONNECTIVITY

USB-B Software PC / Firmware update
FAE Connector FAE Fume Extractor control

**DIMENSIONS AND WEIGHT** 

**Control Unit** 170 x 176 x 145 mm / 2.74 kg.

6.69 x 6.93 x 5.71 in / 6.04 lb.

Package 234 x 258 mm / 3.34 kg.